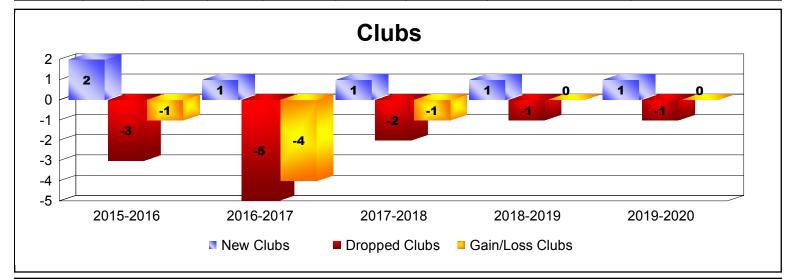

District B 9 As of December 2019 Cumulative

| Year      | New<br>Clubs | Dropped<br>Clubs | Gain/<br>Loss<br>Clubs | New<br>Members | Charter<br>Members | Reinstate<br>Members | Transfer<br>Members | Total<br>Member<br>Added | Total<br>Members<br>Dropped | Gain/<br>Loss<br>Members |
|-----------|--------------|------------------|------------------------|----------------|--------------------|----------------------|---------------------|--------------------------|-----------------------------|--------------------------|
| 2015-2016 | 2            | -3               | -1                     | 104            | 93                 | 1                    | 0                   | 198                      | -193                        | 5                        |
| 2016-2017 | 1            | -5               | -4                     | 207            | 52                 | 60                   | 0                   | 319                      | -290                        | 29                       |
| 2017-2018 | 1            | -2               | -1                     | 120            | 27                 | 49                   | 6                   | 202                      | -253                        | -51                      |
| 2018-2019 | 1            | -1               | 0                      | 44             | 36                 | 15                   | 0                   | 95                       | -151                        | -56                      |
| 2019-2020 | 1            | -1               | 0                      | 22             | 22                 | 4                    | 2                   | 50                       | -44                         | 6                        |
| Average   | 1            | -2               | -1                     | 99             | 46                 | 26                   | 2                   | 173                      | -186                        | -13                      |