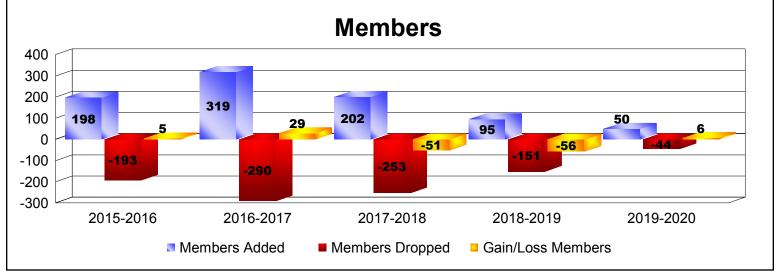

District B 9 As of December 2019 Cumulative

| Year      | New<br>Clubs | Dropped<br>Clubs | Gain/<br>Loss<br>Clubs | New<br>Members | Charter<br>Members | Reinstate<br>Members | Transfer<br>Members | Total<br>Member<br>Added | Total<br>Members<br>Dropped | Gain/<br>Loss<br>Members |
|-----------|--------------|------------------|------------------------|----------------|--------------------|----------------------|---------------------|--------------------------|-----------------------------|--------------------------|
| 2015-2016 | 2            | -3               | -1                     | 104            | 93                 | 1                    | 0                   | 198                      | -193                        | 5                        |
| 2016-2017 | 1            | -5               | -4                     | 207            | 52                 | 60                   | 0                   | 319                      | -290                        | 29                       |
| 2017-2018 | 1            | -2               | -1                     | 120            | 27                 | 49                   | 6                   | 202                      | -253                        | -51                      |
| 2018-2019 | 1            | -1               | 0                      | 44             | 36                 | 15                   | 0                   | 95                       | -151                        | -56                      |
| 2019-2020 | 1            | -1               | 0                      | 22             | 22                 | 4                    | 2                   | 50                       | -44                         | 6                        |
| Average   | 1            | -2               | -1                     | 99             | 46                 | 26                   | 2                   | 173                      | -186                        | -13                      |